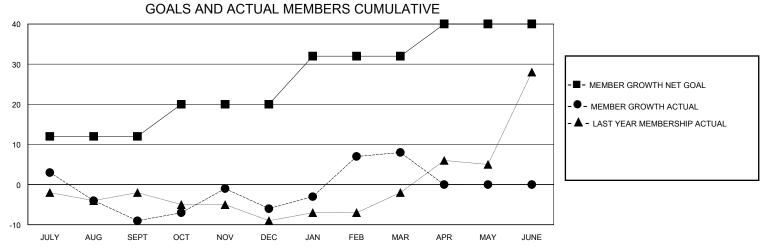

## MONTHLY MEMBERSHIP PROGRESS REPORT

District 129

Results as of: 3/31/2024

| GMT:          |               | LOC         | CATION SLOVENIA | A                     |                         |                         | GMT CA                                             |  |  |
|---------------|---------------|-------------|-----------------|-----------------------|-------------------------|-------------------------|----------------------------------------------------|--|--|
|               | Club          | os          |                 | Members               |                         |                         |                                                    |  |  |
|               | RESULTS FOR   | R 2023-2024 |                 | RESULTS FOR 2023-2024 |                         |                         |                                                    |  |  |
| QUARTER       | NEW CLUB GOAL | NEW CLUBS   | DROPPED CLUBS   | QUARTER MEM           | IBER GROWTH NET<br>GOAL | MEMBER GROWTH<br>ACTUAL | DROPPED<br>MEMBERS ACTUAL<br>(including transfers) |  |  |
| JULY/AUG/SEPT | 0             | 0           | 0               | JULY/AUG/SEPT         | 12                      | 12                      | 19                                                 |  |  |
| OCT/NOV/DEC   | 0             | 0           | 0               | OCT/NOV/DEC           | 8                       | 24                      | 20                                                 |  |  |
| JAN/FEB/MAR   | 1             | 0           | 0               | JAN/FEB/MAR           | 12                      | 32                      | 18                                                 |  |  |
| APR/MAY/JUNE  | 0             | 0           | 0               | APR/MAY/JUNE          | 8                       | 0                       | 0                                                  |  |  |