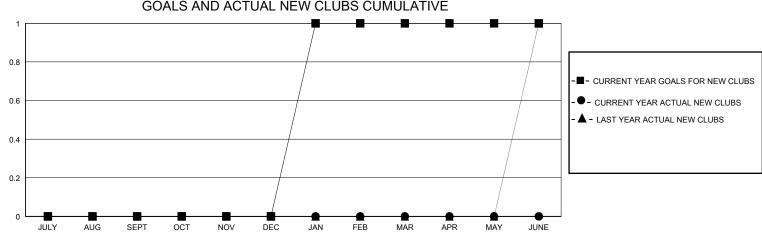

## MONTHLY MEMBERSHIP PROGRESS REPORT

District 129

Results as of: 3/31/2024

| GMT:          |               | LOC         | CATION SLOVENIA | A                     |                         |                         | GMT CA                                             |  |  |
|---------------|---------------|-------------|-----------------|-----------------------|-------------------------|-------------------------|----------------------------------------------------|--|--|
|               | Club          | os          |                 | Members               |                         |                         |                                                    |  |  |
|               | RESULTS FOR   | R 2023-2024 |                 | RESULTS FOR 2023-2024 |                         |                         |                                                    |  |  |
| QUARTER       | NEW CLUB GOAL | NEW CLUBS   | DROPPED CLUBS   | QUARTER MEM           | IBER GROWTH NET<br>GOAL | MEMBER GROWTH<br>ACTUAL | DROPPED<br>MEMBERS ACTUAL<br>(including transfers) |  |  |
| JULY/AUG/SEPT | 0             | 0           | 0               | JULY/AUG/SEPT         | 12                      | 12                      | 19                                                 |  |  |
| OCT/NOV/DEC   | 0             | 0           | 0               | OCT/NOV/DEC           | 8                       | 24                      | 20                                                 |  |  |
| JAN/FEB/MAR   | 1             | 0           | 0               | JAN/FEB/MAR           | 12                      | 32                      | 18                                                 |  |  |
| APR/MAY/JUNE  | 0             | 0           | 0               | APR/MAY/JUNE          | 8                       | 0                       | 0                                                  |  |  |